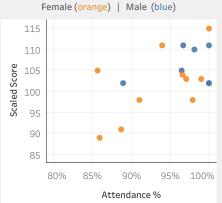

## Pupil groups compared with 'Like-for-Like' FFT national average

|            | Pupils | Reading & Maths<br>Scaled Score | Nat. diff | Reading<br>Scaled Score | Nat. diff | Maths<br>Scaled Score | Nat. diff | Attendance |
|------------|--------|---------------------------------|-----------|-------------------------|-----------|-----------------------|-----------|------------|
| All Pupils | 17     | 103.0                           | +1.3      | 102.5                   | +0.9      | 103.5                 | +1.3      | 95.0%      |
| Female     | 10     | 102.1                           | +0.3      | 102.4                   | +0.2      | 101.7                 | 0.0       | 93.6%      |
| Male       | 7      | 104.4                           | +2.7      | 102.6                   | +1.6      | 106.1                 | +3.3      | 97.2%      |
| Support    | 4      | 95.4                            | 0.0       | 94.0                    | -0.9      | 96.8                  | +0.3      | 90.0%      |
| Not SEND   | 13     | 105.3                           | +2.5      | 105.1                   | +2.5      | 105.6                 | • +2.4    | 96.6%      |
|            |        |                                 |           |                         |           |                       |           |            |
| FSM6       | 9      | 101.3                           | +2.3      | 101.4                   | +2.5      | 101.1                 | +1.6      | 91.7%      |
| Not FSM6   | 8      | 104.9                           | • +2.3    | 103.6                   | +1.2      | 106.3                 | +3.1      | • 98.8%    |
| Autumn     | 3      | 110.3                           | +7.1      | 108.7                   | +5.6      | 112.0                 | •+8.3     | 99.4%      |
| Spring     | 5      | 104.3                           | +2.6      | 104.8                   | +3.2      | 103.8                 | +1.5      | 96.1%      |
| Summer     | 9      | 99.8                            | -0.4      | 99.1                    | -1.0      | 100.6                 | -0.3      | 93.0%      |

Attendance %

Scaled Score: Reading Female (orange) | Male (blue)

**Scaled Score Maths** 