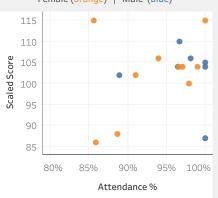

## Pupil groups compared with 'Like-for-Like' FFT national average

|            | Pupils | Reading & Maths<br>Scaled Score | Nat. diff | Reading<br>Scaled Score | Nat. diff | Maths<br>Scaled Score | Nat. diff | Attendance |
|------------|--------|---------------------------------|-----------|-------------------------|-----------|-----------------------|-----------|------------|
| All Pupils | 17     | 103.0                           | +1.3      | 102.5                   | +0.9      | 103.5                 | +1.3      | 95.0%      |
| Female     | 10     | 102.1                           | +0.3      | 102.4                   | +0.2      | 101.7                 | 0.0       | 93.6%      |
| Male       | 7      | 104.4                           | +2.7      | 102.6                   | +1.6      | 106.1                 | +3.3      | 97.2%      |
| Support    | 4      | 95.4                            | 0.0       | 94.0                    | -0.9      | 96.8                  | +0.3      | 90.0%      |
| Not SEND   | 13     | 105.3                           | +2.5      | 105.1                   | +2.5      | 105.6                 | • +2.4    | 96.6%      |
|            |        |                                 |           |                         |           |                       |           |            |
| FSM6       | 9      | 101.3                           | +2.3      | 101.4                   | +2.5      | 101.1                 | +1.6      | 91.7%      |
| Not FSM6   | 8      | 104.9                           | • +2.3    | 103.6                   | +1.2      | 106.3                 | +3.1      | • 98.8%    |
| Autumn     | 3      | 110.3                           | +7.1      | 108.7                   | +5.6      | 112.0                 | •+8.3     | 99.4%      |
| Spring     | 5      | 104.3                           | +2.6      | 104.8                   | +3.2      | 103.8                 | +1.5      | 96.1%      |
| Summer     | 9      | 99.8                            | -0.4      | 99.1                    | -1.0      | 100.6                 | -0.3      | 93.0%      |

Attendance %

Scaled Score: Reading Female (orange) | Male (blue)

**Scaled Score Maths** 