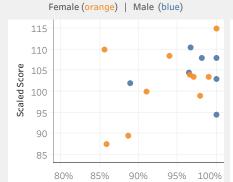

## Pupil groups compared with 'Like-for-Like' FFT national average

|            | Pupils | Reading & Maths<br>Scaled Score | Nat. diff | Reading<br>Scaled Score | Nat. diff | Maths<br>Scaled Score | Nat. diff | Attendance |
|------------|--------|---------------------------------|-----------|-------------------------|-----------|-----------------------|-----------|------------|
| All Pupils | 17     | 103.0                           | +1.3      | 102.5                   | +0.9      | 103.5                 | +1.3      | 95.0%      |
| Female     | 10     | 102.1                           | +0.3      | 102.4                   | +0.2      | 101.7                 | 0.0       | 93.6%      |
| Male       | 7      | 104.4                           | +2.7      | 102.6                   | +1.6      | 106.1                 | +3.3      | 97.2%      |
| Support    | 4      | 95.4                            | 0.0       | 94.0                    | -0.9      | 96.8                  | +0.3      | 90.0%      |
| Not SEND   | 13     | 105.3                           | +2.5      | 105.1                   | +2.5      | 105.6                 | • +2.4    | 96.6%      |
|            |        |                                 |           |                         |           |                       |           |            |
| FSM6       | 9      | 101.3                           | +2.3      | 101.4                   | +2.5      | 101.1                 | +1.6      | 91.7%      |
| Not FSM6   | 8      | 104.9                           | • +2.3    | 103.6                   | +1.2      | 106.3                 | +3.1      | • 98.8%    |
| Autumn     | 3      | 110.3                           | +7.1      | 108.7                   | +5.6      | 112.0                 | •+8.3     | 99.4%      |
| Spring     | 5      | 104.3                           | +2.6      | 104.8                   | +3.2      | 103.8                 | +1.5      | 96.1%      |
| Summer     | 9      | 99.8                            | -0.4      | 99.1                    | -1.0      | 100.6                 | -0.3      | 93.0%      |

Attendance %

Scaled Score: Reading Female (orange) | Male (blue)

**Scaled Score Maths** 